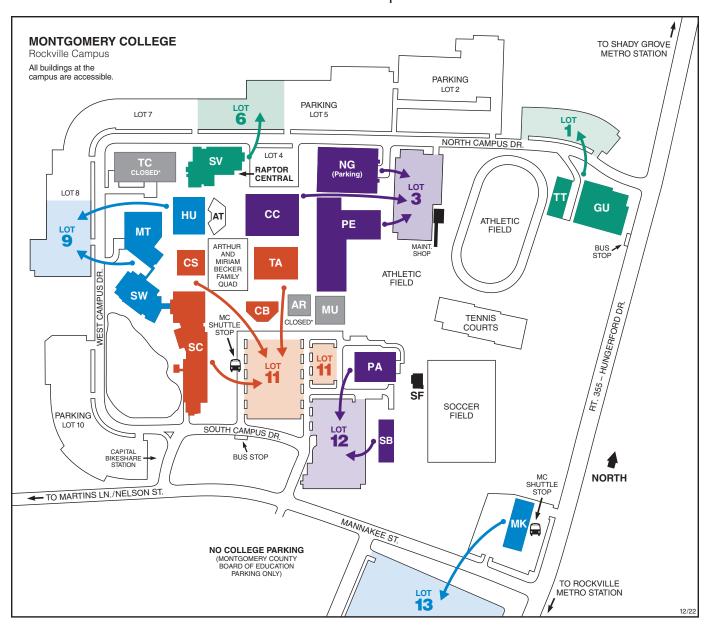

## **Montgomery College Emergency Evacuation Area Map**

Rockville Campus

## Rockville Campus

51 Mannakee Street Rockville, MD 20850 240-567-5000; TTY 301-294-9672

Public Safety: 240-567-3333 (24/7) montgomerycollege.edu/safety montgomerycollege.edu/maps

## Legend of Campus Buildings (as of December 2022)

AR Paul Peck Art Building\*

- AR Faul Feck Alt Bullul
- **AT** Amphitheatre
- **CB** Counseling and Advising Building
- **CC** Campus Center
  - Bookstore
  - Cafeteria
  - Workforce Development and Continuing Education (WDCE)
- **CS** Computer Science Building
- **GU** Homer S. Gudelsky Institute for Technical Education
- **HU** Humanities Building

## MK Mannakee Building

- Center for Training Excellence
- ignITe Hub
- MT Gordon and Marilyn Macklin Tower
  - Library
- MU Music Building\*
- NG North Garage (parking)
- PA Robert E. Parilla Performing Arts Center
- PE Physical Education Center
- SB South Campus Instruction Building
- SC Science Center
- SF Soccer Field Concession Building

- SV Long Nguyen and Kimmy Duong Student Services Center
  - Counseling and Advising
  - Disability Support Services
  - Financial Aid Office
  - Public Safety Office
  - Raptor Central (Admissions, Enrollment, Visitor Services)
  - Records and Registration Office
  - Student Life Office
- **SW** Science Center West
- TA Theatre Arts Building
- TC Technical Center\*
- TT Interim Technical Training Center

<sup>\*</sup>Closed for HVAC upgrades